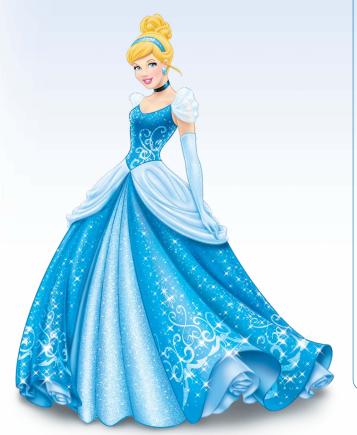

ished stick your creation to your favorite headband with a bit of tape and place atop your head, Royal Highness!

## EXAMPLE .....

Follow the instructions above so that your headband becomes the base of your crown!









Princess Word Jumble

o the right is a word scramble. Unscramble the letters to reveal something all princesses need. Write the word on the line provided.

6



| l. welej   |       |
|------------|-------|
| 2. pipslre | ····· |
| 3. dnaw    |       |
| 4. ripcen  |       |
| 5. triaa   |       |
| 6. nowg    |       |

**ANSWERS** 0. gown 4. prince Z. slipper 5. tiara 3. wand lewel . I

O Disnep





Tea Party

 inderella is having a tea party for
everyone! She needs your help shopping for everything.
Can you match the items on her menu to the ingredients pictured?



+

cucumber sandwiches O lemon bread

O strawberry shortca<del>k</del>e

chocolate cookies

O tea

O key lime pie

O orange sorbet

O banana splits



-)



















Magic Wand

• very princess needs a magic wand! Cut out the star below, color it, glitter it-make it yours! Then, as shown at the right, take a pencil and attach your star. Voila! You now have a magic wand, just like a princess!

> 1 I ı 1 I I I I I I ۱

## INSTRUCTIONS

- 1. Decorate the star provided below. 2. Cut out the star
- along the dotted line. 3. Tape the decorated star to the pencil.
- 4. Wrap pipe cleaners around the pencil.

CUT ALONG THE DOTTED LINES