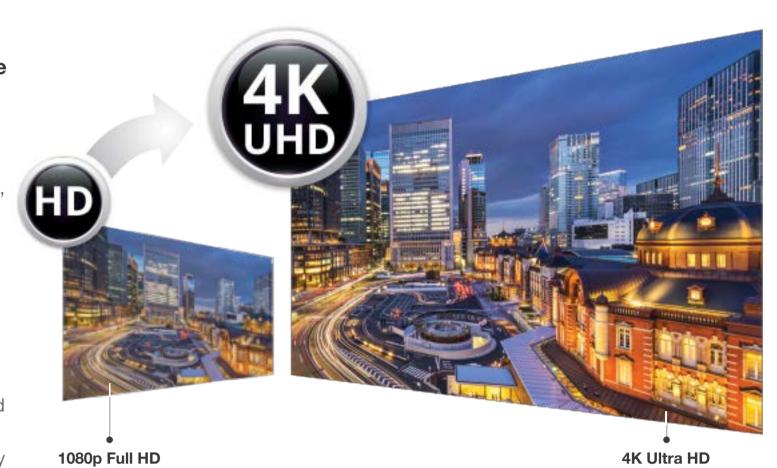

## Picture-Perfect Brilliance

VIZIO's Full-Array LED backlighting with up to 32 Active LED Zones delivers superior light uniformity, deeper black levels and brighter, more vivid details.

#### **Up to 32 Active LED**

With advanced innovations in picture quality, your screen will dynamically adapt to on-screen content by intelligently adjusting the brightness of the LED backlight.

For illustrative purposes only. Actual number of LED lights, zones, and size very by model.

1. LCD screen 2. Illustration of local dimming 3. Full-array LED backlight