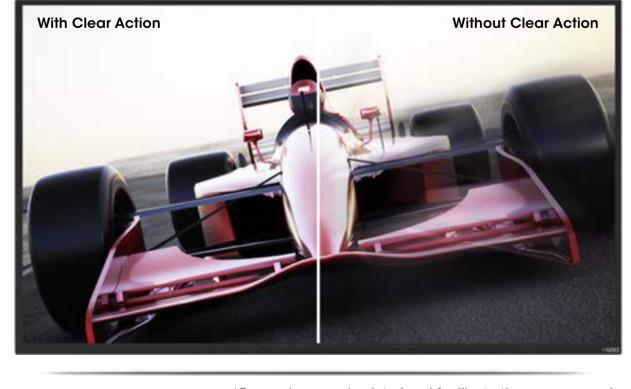

### Clear Action. Suprior Motion Smoothness.

By combining an ultra-fast refresh rate and incredibly smooth Clear Action, M-Series delivers incredible picture performance, whether you're playing your favorite first-person shooter video games, watching a high-speed chase scene in a blockbuster movie or seeing a big sports moment happen before your eyes.

#### Clear Action **Performance**

Delivers stunning clarity from powerful image processing with high-speed effective refresh rates. Enjoy fast action sports with Clear Action up to 960.

\*Screen images simulated and for illustrative purposes only.

By reducing the time a pixel is lit, Clear Action greatly enhances fast-action performance.

**1.1**ms Clear Action 960 **1.4**ms Clear Action 720 **2.1**ms Clear Action 480 **2.8**ms Clear Action **360 5.6**ms Clear Action 180