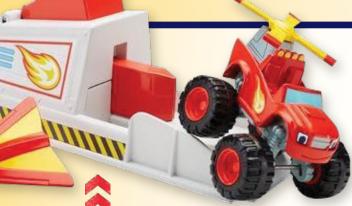

### **WHAT'S TRAJECTORY?**

Hit the launcher to make Blaze soar in any direction you want. The path he follows when he zooms forward is his trajectory!

**Blaze Turbo Launcher** 