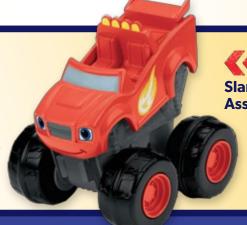

## >>> WHAT'S ACCELERATION?

When these Monster Machines are going one speed and then start going faster, that's acceleration! Press down on their spoilers to make them accelerate!

Slam & Go Assortment