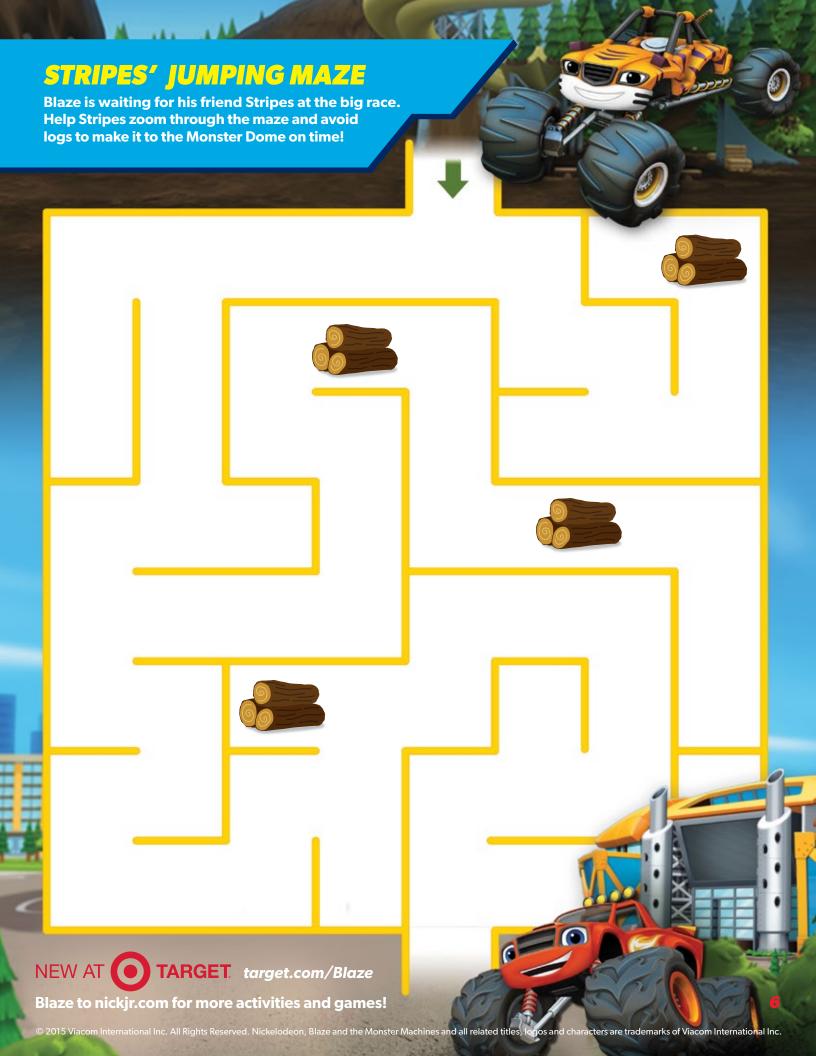

fter a high-speed race or adventure, and now you can too! Start up your blender and get ready to make this super-healthy and delicious Blazing Banana-Mango Energy Smoothie!

### **INGREDIENTS**

- 1/2 cup fresh or frozen mango chunks
- 1/2 cup fresh or frozen pineapple pieces
- 1 medium banana, sliced thin
- >> ½ cup apple cider
- 1/2 cup low-fat plain yogurt

#### **DIRECTIONS**

- Place the fruit in the base of a blender. Add the cider and yogurt.
- Blend on low, stopping the blender to stir if necessary, until smooth. Increase to high for several seconds.

#### **NUTRITIONAL INFORMATION PER SERVING**

2 servings per recipe Calories: 167, Total Fat: 1g, Saturated Fat: 1g, Trans Fat: 0g, Cholesterol: 4mg, Sodium: 47mg, Total Carbohydrate: 37g, Sugars: 26g, Dietary Fiber: 3g, Protein: 4g





### THE TOY LANE

When your little Blaze fans play with these toys, here is what they can learn!

### >>> WHAT'S THRUST?

When Blaze transforms into a jet, thrust is a must! Thrust is the power an engine makes to push a plane through the air.



Transforming Blaze Jet



### **WHAT'S TRAJECTORY?**

Hit the launcher to make Blaze soar in any direction you want. The path he follows when he zooms forward is his trajectory!

**Blaze Turbo Launcher** 

## >>> WHAT'S ACCELERATION?

When these Monster Machines are going one speed and then start going faster, that's acceleration! Press down on their spoilers to make them accelerate!



Slam & Go Assortment

### **SHARE YOUR PLAY DATE!** >>> #blazeplaydate

Be sure to upload a picture of your play date to www.blazeplaydate.com for your chance t