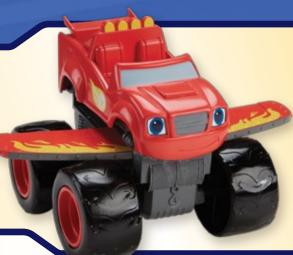

### >>> WHAT'S THRUST?

When Blaze transforms into a jet, thrust is a must! Thrust is the power an engine makes to push a plane through the air.

Transforming Blaze Jet