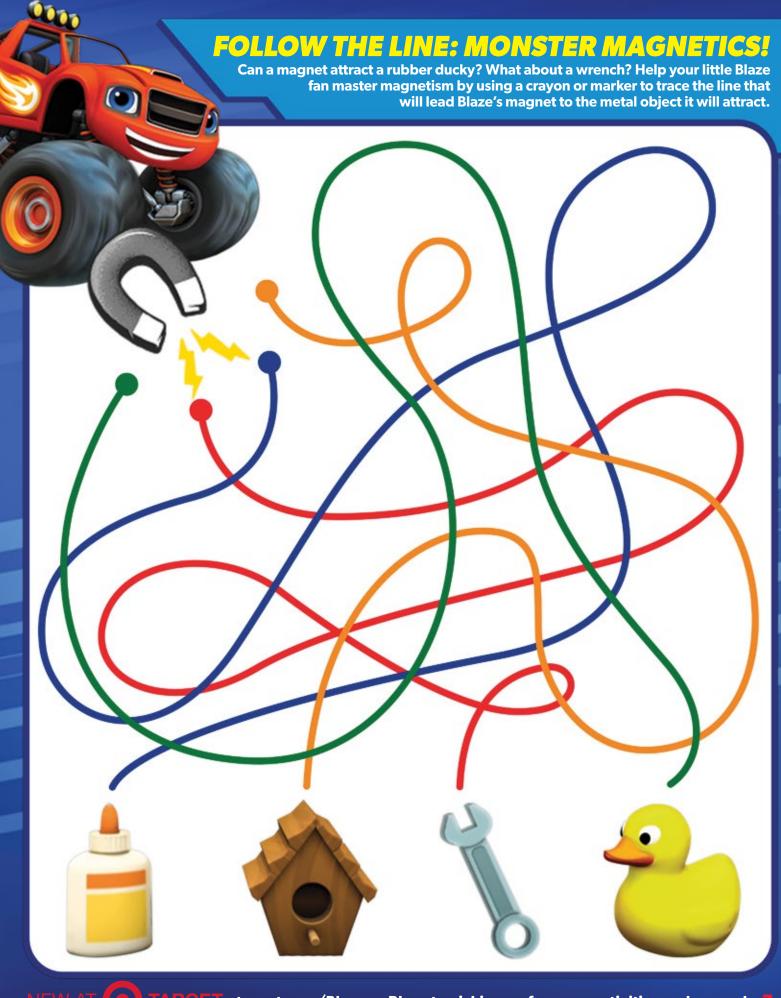

er a high-speed race or adventure, and now you can too! Start up your blender and get ready to make this super-healthy and delicious Blazing Banana-Mango Energy Smoothie!

### **INGREDIENTS**

- 1/2 cup fresh or frozen mango chunks
- 1/2 cup fresh or frozen pineapple pieces
- 1 medium banana, sliced thin
- >> ½ cup apple cider
- 1/2 cup low-fat plain yogurt

#### **DIRECTIONS**

- Place the fruit in the base of a blender. Add the cider and yogurt.
- Blend on low, stopping the blender to stir if necessary, until smooth. Increase to high for several seconds.

#### **NUTRITIONAL INFORMATION PER SERVING**

2 servings per recipe Calories: 167, Total Fat: 1g, Saturated Fat: 1g, Trans Fat: 0g, Cholesterol: 4mg, Sodium: 47mg, Total Carbohydrate: 37g, Sugars: 26g, Dietary Fiber: 3g, Protein: 4g





### THE TOY LANE

When your little Blaze fans play with these toys, here is what they can learn!

### >>> WHAT'S THRUST?

When Blaze transforms into a jet, thrust is a must! Thrust is the power an engine makes to push a plane through the air.



Transforming Blaze Jet



### **WHAT'S TRAJECTORY?**

Hit the launcher to make Blaze soar in any direction you want. The path he follows when he zooms forward is his trajectory!

**Blaze Turbo Launcher** 

## >>> WHAT'S ACCELERATION?

When these Monster Machines are going one speed and then start going faster, that's acceleration! Press down on their spoilers to make them accelerate!



Slam & Go Assortment

### **SHARE YOUR PLAY DATE!** >>> #blazeplaydate

Be sure to upload a picture of your play date to www.blazeplaydate.com for your chance to